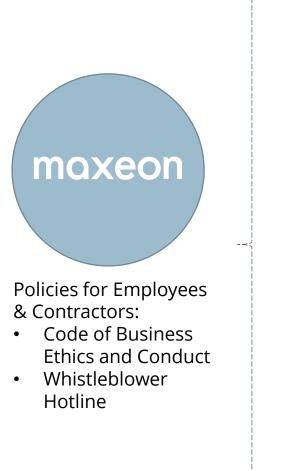

## Maxeon requirement

- Code of Business Ethics and Conduct
- Supplier's Sustainability Guidelines
- Live training
- Code of Business Ethics and Conduct<sup>1</sup>
- Supplier's Sustainability Guidelines<sup>1</sup>
- Enhanced certifications for Chinaexposed suppliers regarding not being (i) in Xinjiang; and (ii) on OFAC list of sanctioned entities (which includes the entities alleged to be involved in forced labour)
- SEIA Protocol
- Working MOP