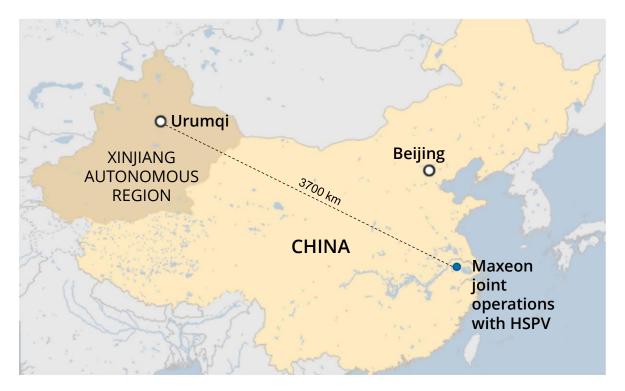

# CONTEXT OF THE SITUATION IN XINJIANG

# Implications on the solar industry

- Xinjiang is a Uyghur-majority region in the northwest of China with a population of 11m; Uyghurs speak a different language and practice a different religion (Sunni Islam) from the Han Chinese majority.
- There have been allegations of the curtailment of religious, commercial and cultural activities and forced labour against the Uyghurs in recent years.
- One allegation is that more than 1m Uyghurs are currently in detainment / forced labour camps
- An estimated 50% of the global supply of polysilicon is produced in the Xinjiang region

Through our ongoing investigations, we are satisfied that Maxeon's IBC suppliers and HSPV direct suppliers are not in violation of the new Withhold Release Order – or other international standards regarding forced labour.