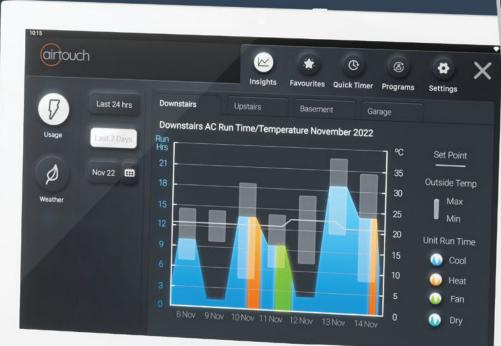

# Introducing Insights

## Save energy with artificial intelligence.

See when you used your air conditioning more than you needed to, or learn what rooms get used the most. Track your energy use air conditioning your home over a 24 hour, 7 day or monthly period and see where you can save energy, and money on your home's climate control.

#### Weather Adaption

Clever enough to realise when you don't need to run the air conditioning based on your local weather and turns the system off for you automatically.

Add Zimi...