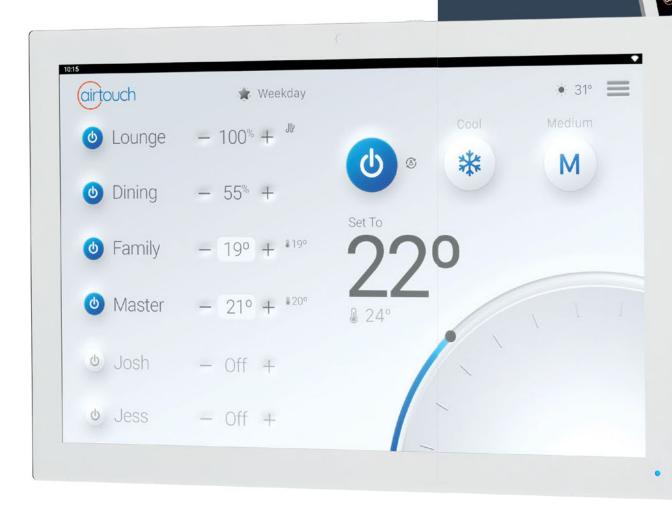

# Greater Climate Control

AirTouch knows how to keep everyone comfortable just the way they want.

Built in artificial intelligence helps manage temperatures and airflow for each room in your home, and can adjust your air conditioning with the weather.

Live in comfort and save energy, without having to think about it.

# Intelligent & Without Wastage

With Intelligent Temperature Sensor (ITS) technology, AirTouch tracks and manages temperatures throughout your home, instead of just 1 location.

Add more sensors, and enjoy

#### More Comfort

AirTouch is able to identify unwanted hot or cold spots and respond.

### More Convenience

ITS adds an extra switch for the air conditioning in each room.

### More Savings

AirTouch sends conditioned air only where it is needed.

### More Control for Everyone

Now, everyone can set their favourite temperature for their space at home.