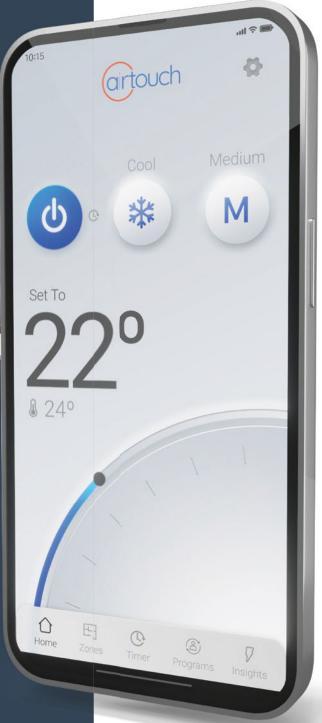

# Your Control From Anywhere

AirTouch 5 includes an all new advanced app to ensure you have access to your comfort, wherever you are.

### Geofencing

Don't worry, we won't forget to turn it off when you leave, or back on again when you come home.

### Temperature Alerts

You won't have to come home to an oven in summer or a freezer in winter again with home temperature alerts to your phone.

airtouch