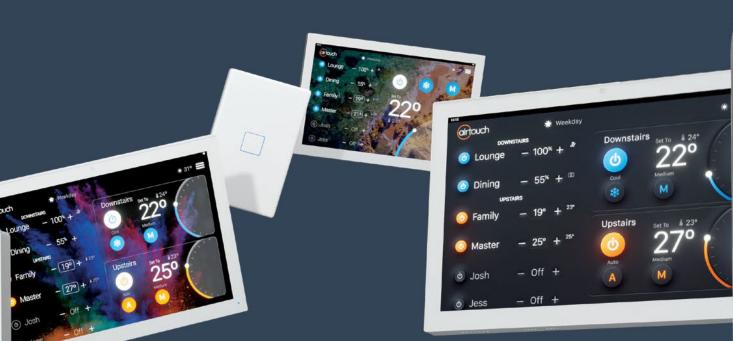

# Intelligent & Without Wastage

With Intelligent Temperature Sensor (ITS) technology, AirTouch tracks and manages temperatures throughout your home, instead of just 1 location.

Add more sensors, and enjoy

#### More Comfort

AirTouch is able to identify unwanted hot or cold spots and respond.

### More Convenience

ITS adds an extra switch for the air conditioning in each room.

### More Savings

AirTouch sends conditioned air only where it is needed.

### More Control for Everyone

Now, everyone can set their favourite temperature for their space at home.