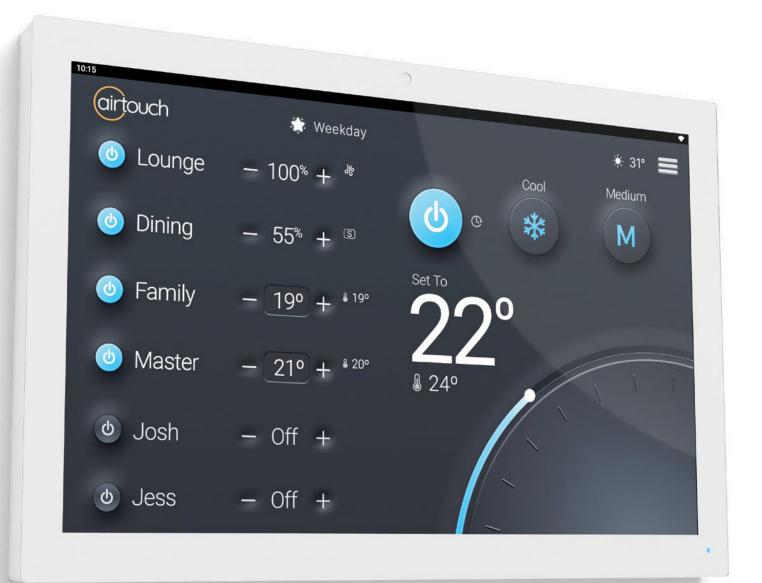

# Greater Climate Control

AirTouch knows how to keep everyone comfortable just the way they want.

Built in artificial intelligence helps manage temperatures and airflow for each room in your home, and can adjust your air conditioning with the weather.

Live in comfort and save energy, without having to think about it.

# Intelligent & Without Wastage

With Intelligent Temperature Sensor (ITS) technology, AirTouch tracks and manages temperatures throughout your home, instead of just 1 location.

Add more sensors, and enjoy

#### More Comfort

AirTouch is able to identify unwanted hot or cold spots and respond.

### More Convenience

ITS adds an extra switch for the air conditioning in each room.

### More Savings

AirTouch sends conditioned air only where it is needed.

### More Control for Everyone

Now, everyone can set their favourite temperature for their space at home.