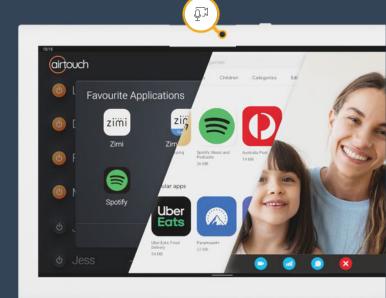

## Safety & Security

## Certified by Google\* on Android

Trust AirTouch to be the hub for your smart home and lifestyle devices to do everything you need from one place.

Use with a video doorbell or video conference: Have 2 way video conversations with the built in camera that includes a privacy cover.

GMS (Google Mobile Services) certification

additional apps not pre-installed. Apps shown are for illustrative purposes only. All specifications and features are subject to change without lotice. AirTouch may run on an Android operating system version that may affect the functionality of various apps. Users should check ompatibility before use. AirTouch is unable to warrant functionality of 5rd party apps.