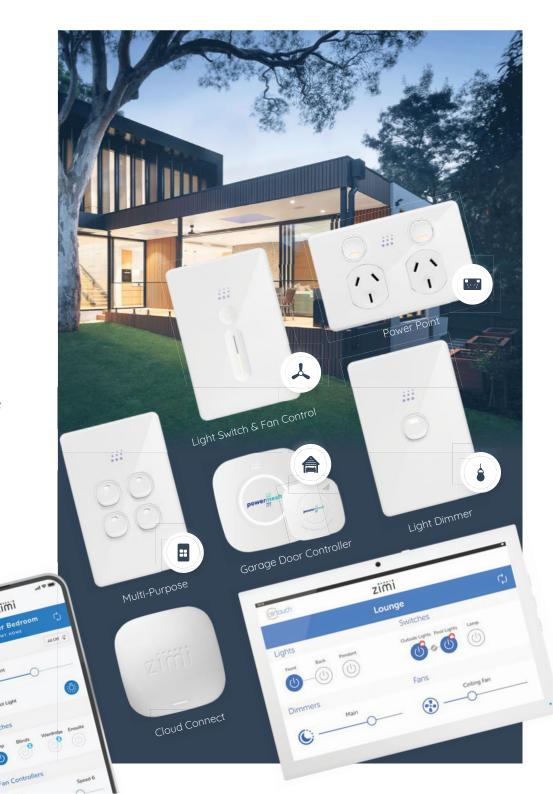

# Be in Control Your Way

Turn the lights on before you get home.

The epitome of comfort, energy savings, smart home integrations and style. AirTouch and Zimi working together as partners.

Zimi lets you control your lights, power and garage doors from anywhere.

#### Schedule

Heated towels at 6am. Schedule your switches with Zimi to turn on or off at any time of the day.

#### Outside Lights from Inside

Assign any switch to control other Zimi devices with Behaviour Link.

#### Auto Off

Add a touch of simplicity to your life and never forget to turn off a switch.

#### Favourites

You can assign multiple devices to one switch. Hallway, lounge and dining lights, on or off with just one press.