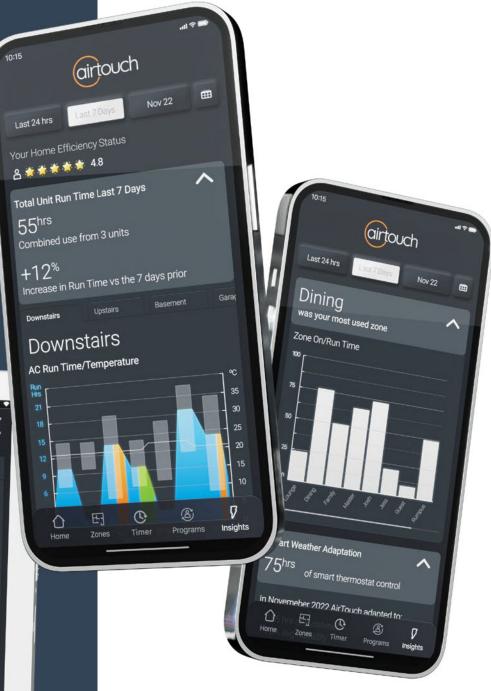

# Introducing Insights

## Save energy with artificial intelligence.

See when you used your air conditioning more than you needed to, or learn what rooms get used the most. Track your energy use air conditioning your home over a 24 hour, 7 day or monthly period and see where you can save energy, and money on your home's climate control.

#### Weather Adaption

Clever enough to realise when you don't need to run the air conditioning based on your local weather and turns the system off for you automatically.

Add Zimi...