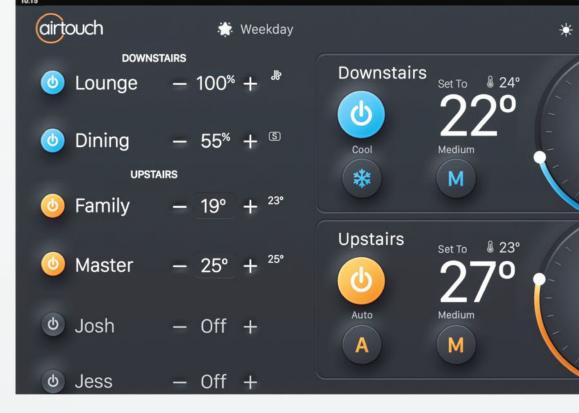

# Intelligent & Without Wastage

With Intelligent Temperature Sensor (ITS) technology, AirTouch tracks and manages temperatures throughout your home, instead of just 1 location.

Add more sensors, and enjoy

#### More Comfort

AirTouch is able to identify unwanted hot or cold spots and respond.

### More Convenience

ITS adds an extra switch for the air conditioning in each room.

### More Savings

AirTouch sends conditioned air only where it is needed.

### More Control for Everyone

Now, everyone can set their favourite temperature for their space at home.