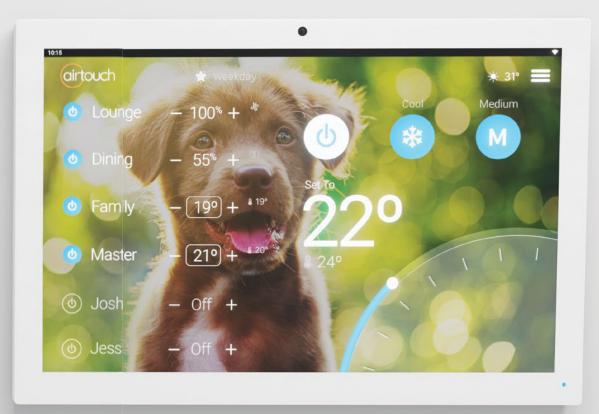

# Greater Climate Control

AirTouch knows how to keep everyone comfortable just the way they want.

Built in artificial intelligence helps manage temperatures and airflow for each room in your home, and can adjust your air conditioning with the weather.

# Intelligent & Without Wastage

With Intelligent Temperature Sensor (ITS) technology, AirTouch tracks and manages temperatures throughout your home, instead of just 1 location.

Add more sensors, and enjoy

#### More Comfort

AirTouch is able to identify unwanted hot or cold spots and respond.

### More Convenience

ITS adds an extra switch for the air conditioning in each room.

### More Savings

AirTouch sends conditioned air only where it is needed.

### More Control for Everyone

Now, everyone can set their favourite temperature for their space at home.