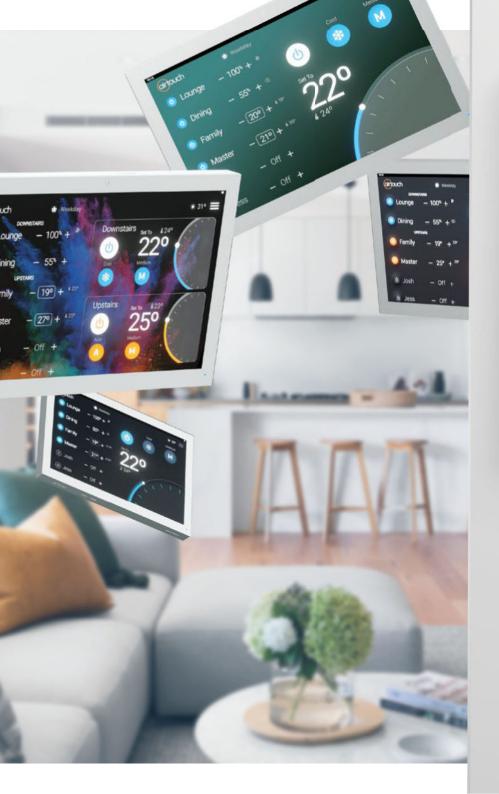

# Greater Climate Control

AirTouch knows how to keep everyone comfortable just the way they want.

Built in artificial intelligence helps manage temperatures and airflow for each room in your home, and can adjust your air conditioning with the weather.

Live in comfort and save energy, without having to think about it.

# Intelligent & Without Wastage

With Intelligent Temperature Sensor (ITS) technology, AirTouch tracks and manages temperatures throughout your home, instead of just 1 location.

Add more sensors, and enjoy

#### More Comfort

AirTouch is able to identify unwanted hot or cold spots and respond.

### More Convenience

ITS adds an extra switch for the air conditioning in each room.

### More Savings

AirTouch sends conditioned air only where it is needed.

### More Control for Everyone

Now, everyone can set their favourite temperature for their space at home.