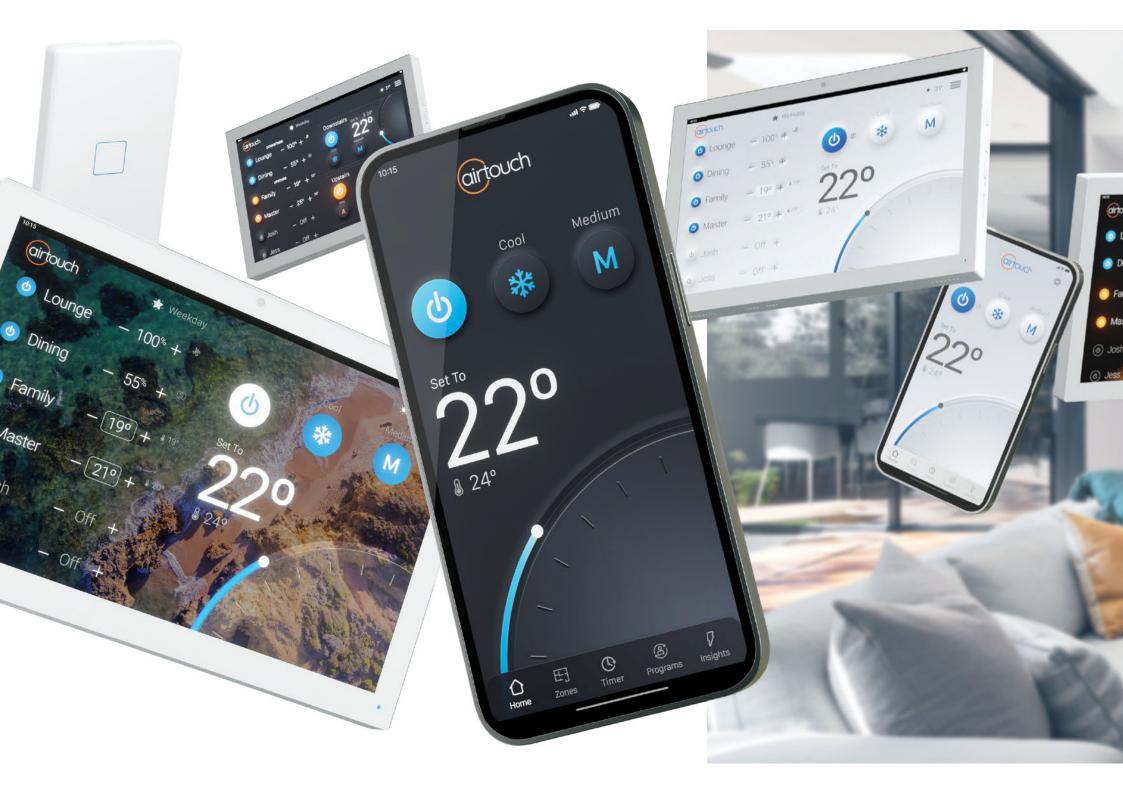

# Your Control From Anywhere

AirTouch 5 includes an all new advanced app to ensure you have access to your comfort, wherever you are.

### Geofencing

Don't worry, we won't forget to turn it off when you leave, or back on again when you come home.

### Temperature Alerts

You won't have to come home to an oven in summer or a freezer in winter again with home temperature alerts to your phone.

airtouch

# Be in Control Your Way

Turn the lights on before you get home.

The epitome of comfort, energy savings, smart home integrations and style. AirTouch and Zimi working together as partners.

Zimi lets you control your lights, power and garage doors from anywhere.